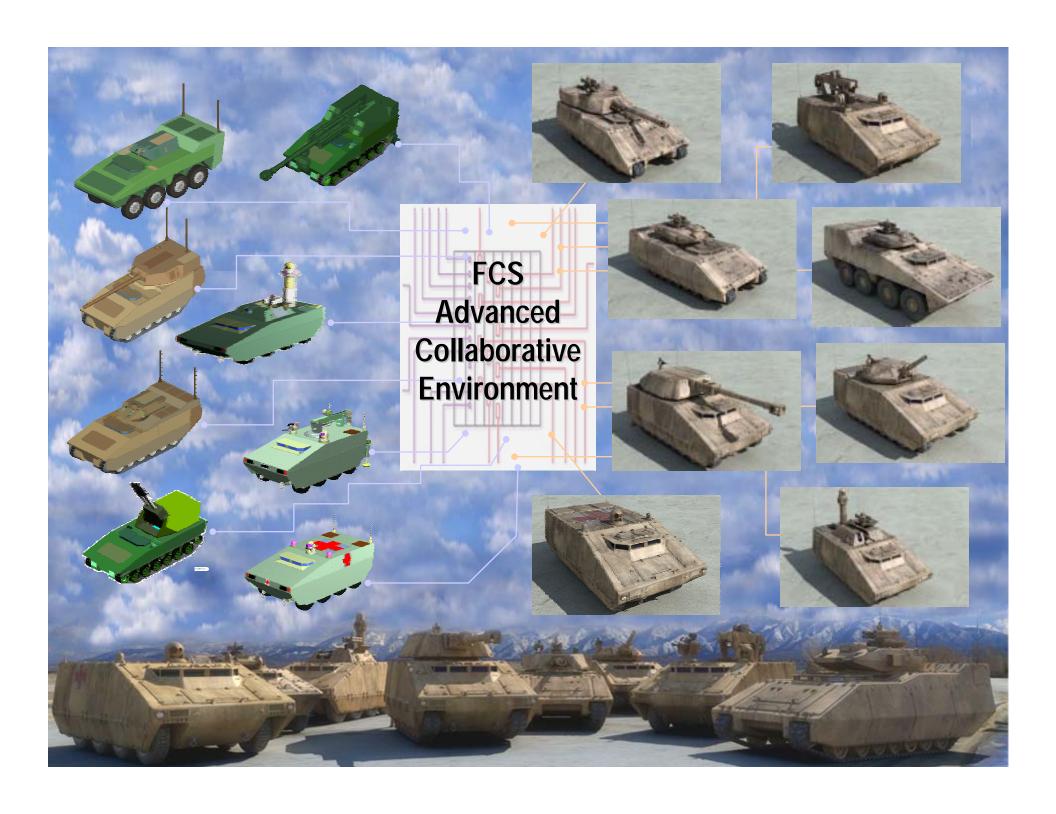

## Decisions Needed to be Successful at the Milestone B Defense Acquisition Board

Approve the FCS Program as a single Major Defense Acquisition Program.

Approve FCS Program entrance into SDD for Increment I.

Approve time-phased development of individual systems leading to IOC.

Approve the Acquisition Program Baseline (APB) for FCS Increment I.

Approve the initial production quantities for Increment I.

Approve Army (AAE) Management Below MDAP level.

Single program with single funding line

No separate APB for sub-systems

Facilitates achieving optimization within total program



Developed & Implemented 370+ discrete tasks in support of Combatant Commanders

Synchronized the Department of the Army and Major Commands' planning and execution

Obligated over \$2.1 Billion to support C