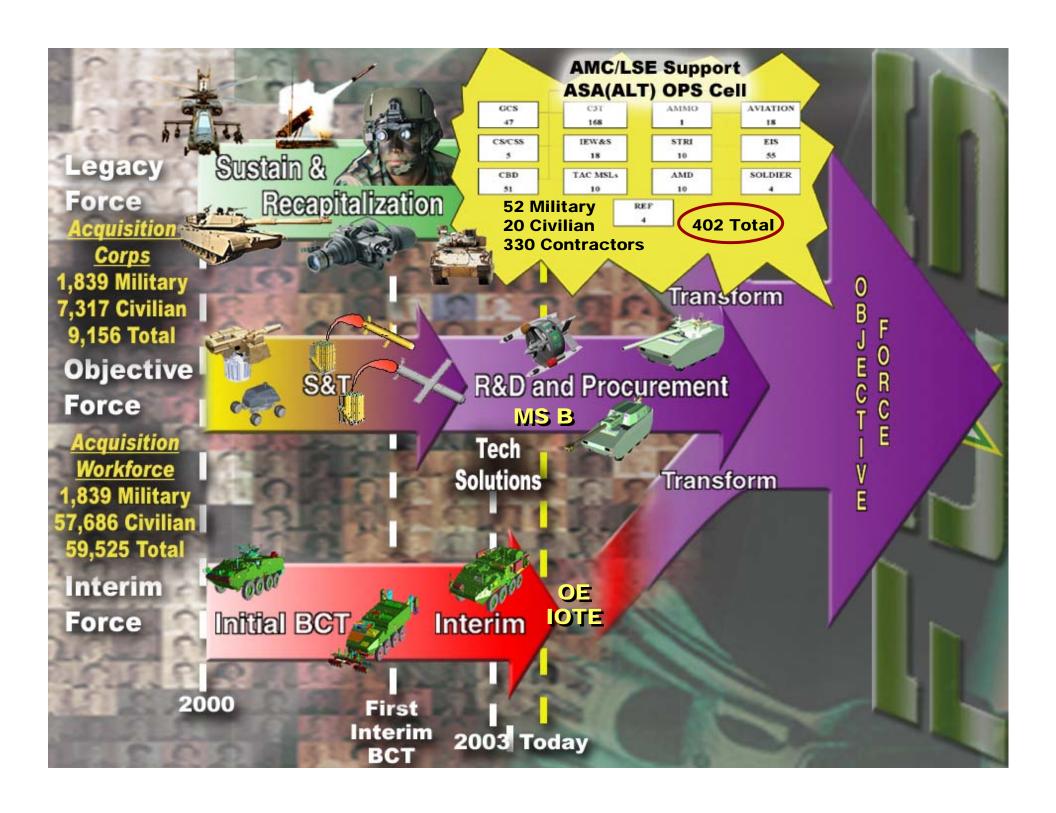

## Decisions Needed to be Successful at the Milestone B Defense Acquisition Board

Approve the FCS Program as a single Major Defense Acquisition Program.

Approve FCS Program entrance into SDD for Increment I.

Approve time-phased development of individual systems leading to IOC.

Approve the Acquisition Program Baseline (APB) for FCS Increment I.

Approve the initial production quantities for Increment I.

Approve Army (AAE) Management Below MDAP level.

Single program with single funding line

No separate APB for sub-systems

Facilitates achieving optimization within total program



Developed & Implemented 370+ discrete tasks in support of Combatant Commanders

Synchronized the Department of the Army and Major Commands' planning and execution

Obligated over \$2.1 Billion to suppo