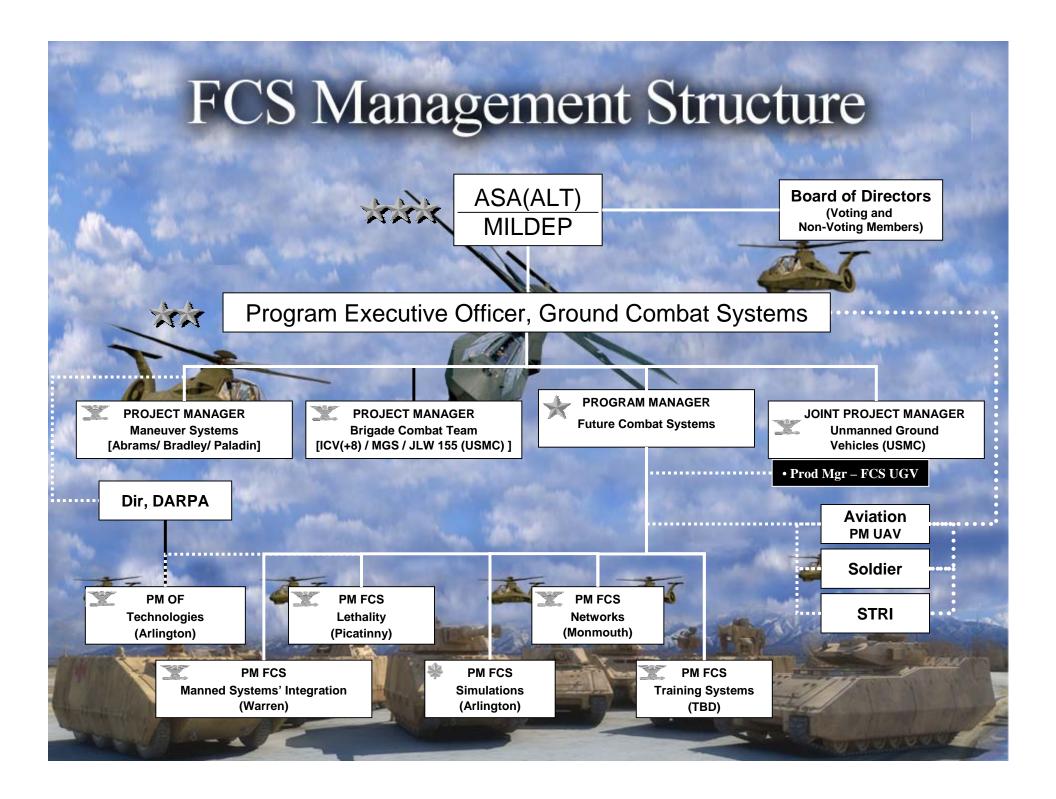

## Decisions Needed to be Successful at the Milestone B Defense Acquisition Board

Approve the FCS Program as a single Major Defense Acquisition Program.

Approve FCS Program entrance into SDD for Increment I.

Approve time-phased development of individual systems leading to IOC.

Approve the Acquisition Program Baseline (APB) for FCS Increment I.

Approve the initial production quantities for Increment I.

Approve Army (AAE) Management Below MDAP level.

Single program with single funding line

No separate APB for sub-systems

Facilitates achieving optimization within total program



Developed & Implemented 370+ discrete tasks in support of Combatant Commanders

Synchronized the Department of the Army and Major Commands' planning and execution

Obligated over \$2.1 Billion to support