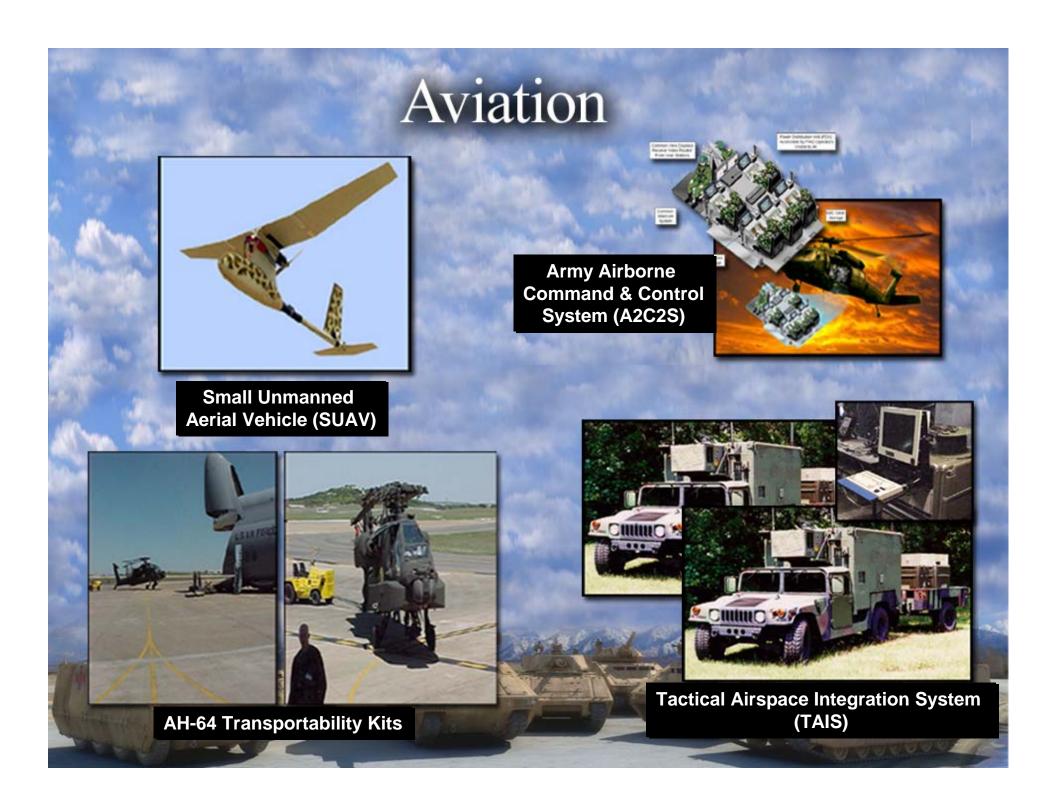

## Intelligence and Electronic Warfare

**Prophet** 

**Light-weight Counter Mortar Radar (LCMR)** 

**PACKBOT** 

Thermal Vision Device (TVD)

**Shoot Around The Corner (SATC)** 

Blue Force Tracking (BFT)

Bradley Command On The Move (BCOTM)