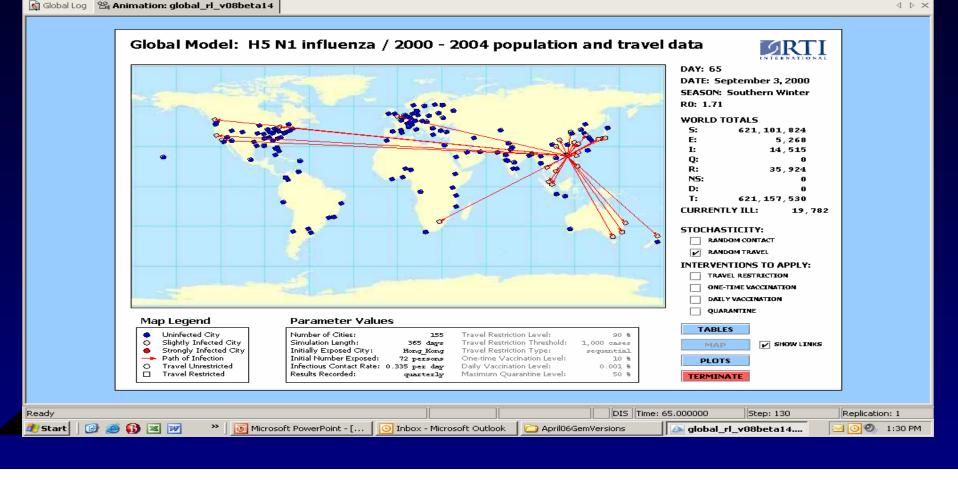

#### **Recent Work Pandemic Flu**

global\_rl\_v08beta14.alp - AnyLogic - [Animation: global\_rl\_v08beta14] ᅆ <u>E</u>dit <u>V</u>iew Insert Draw Model Tools <u>W</u>indow Help File 🚰 🖬 🕼 🗛 🛍 🖧 🗠 🗠 166 🔗 🖬 😁 🕨 💵 🦊 🖬 🕼 🖓 🖄 🙆 😓 💷 💌 💌 😭 🎲 🐼 📾 ዀ 📾 2 ). 🔲 🛠 🔍 100% 🔻 🔍 📦 🖂 abc 🛯 🖓 🖾 🕰 🛄 🖡 💠 🥳 💽