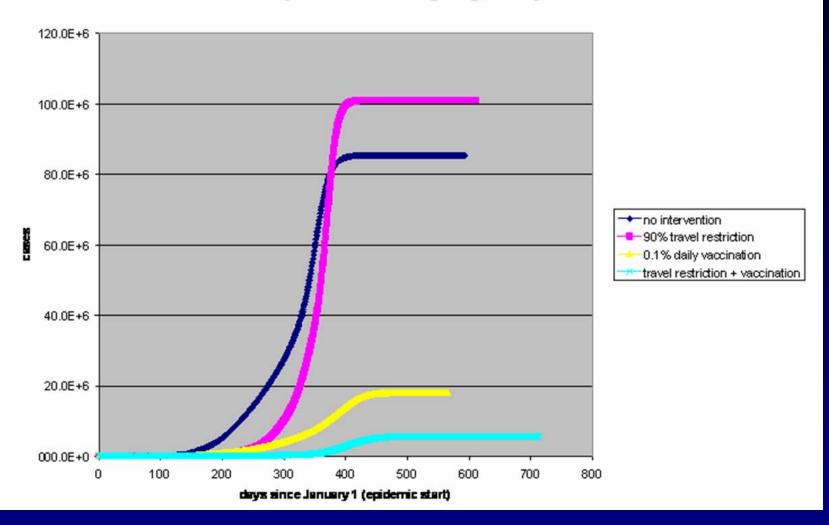

|  |

Cononical DD navoff matrix

In "win-lose" terminology the table looks like this:

|           | Cooperate          | Defect             |
|-----------|--------------------|--------------------|
| Cooperate | win-win            | lose much-win much |
| Defect    | win much-lose much | lose-lose          |

www.brookings.edu

#### **Prisoner's** Dilemma (cont.)



#### **Recent Work Pandemic Flu**

global\_rl\_v08beta14.alp - AnyLogic - [Animation: global\_rl\_v08beta14] ᅆ <u>E</u>dit <u>V</u>iew Insert Draw Model Tools <u>W</u>indow Help File 🚰 🖬 🕼 🗛 🛍 🖧 🗠 🗠 166 🔗 🖬 😁 🕨 💵 🦊 🖬 🕼 🖓 🖄 🙆 😓 💷 💌 💌 😭 🎲 🐼 📾 ዀ 📾 2 ). 🔲 🛠 🔍 100% 🔻 🔍 📦 🖂 abc 🛯 🖓 🖾 🕰 🛄 🖡 💠 🥳 💽

 $\triangleleft \triangleright \times$ 

- U ×

- 8×



# Pandemic Flu (cont)

U.S. Daily Total Infected - Hong Kong, January 1 start



## **Current Work**

- Coupled Contagion
- Epidemic Dynamics
- Obesity
- Civil Violence