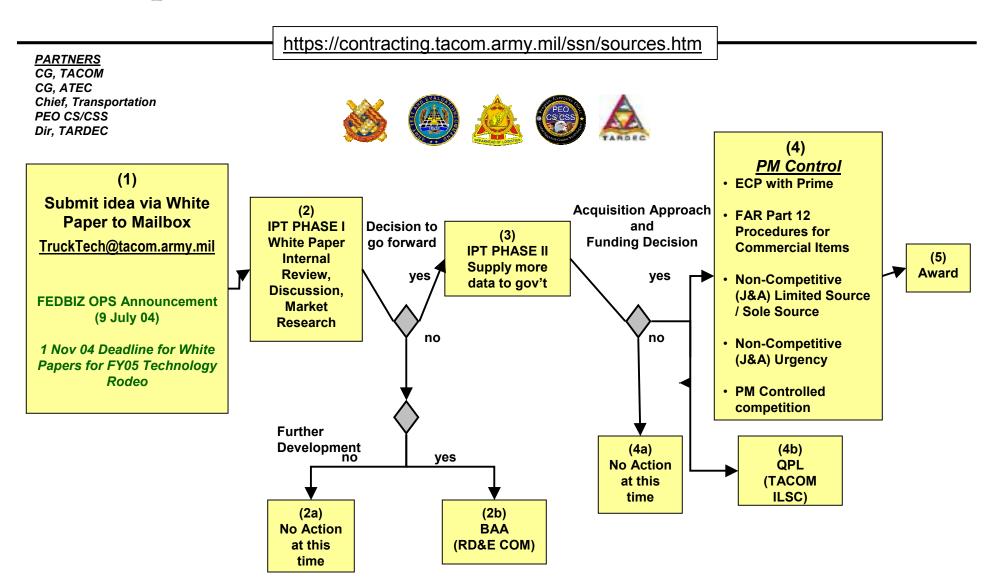

## **Expedited Modernization Initiative Procedure**

- The PEO is open to innovative ideas and concepts
- The PEO remains relevant in Army Transformation