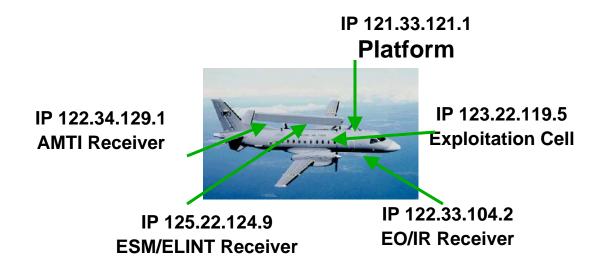

# ....Individual Addressability to access NBD effects from platform....

**IP Addresses are Notional** 