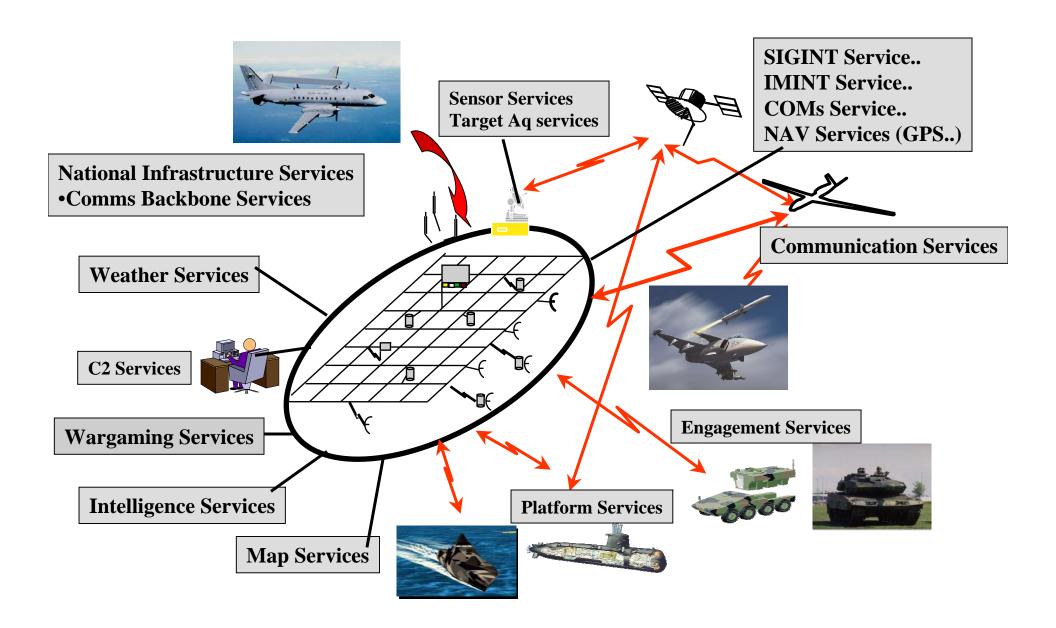

### A Service Based Defense Concept

# ....Individual Addressability to access NBD effects from platform....

**IP Addresses are Notional** 