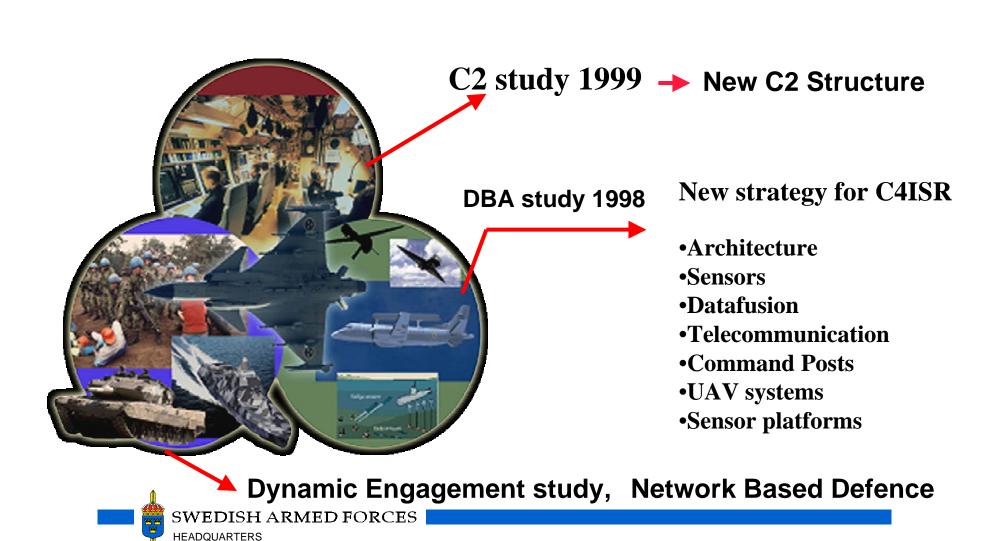

### ...and the future network based defence systems...



# How it started









# **Changed security environment**



#### Violence in the Globalization Era



But most of system's power and competition are up here . . .



- Economics races ahead of politics
- Technology ahead of rules
- Potential threats ahead of realized
- Vulnerabilities ahead of robustness





violence and "threats" are down here

### A strategic opportunity





# **Dynamic Engagement**

Platform-centric force

Massing Forces

Network-based force
Massing Effects





#### What We Have Done



#### Swedish Armed Forces development Strategy

is

based on Network Based Defence concept

Backed up by the Parliament and Government

•Supremes Commanders directives and guidelines to the organization

**•**Deliverables 2003-2006

Doctrine &C2 methods

Joint Architecture

Design principles

**Demonstrations** 

Experimentations

Training&Exercises



#### **Networked characteristics**

- Distribution of resources for a significantly changed modus operandi
  - Move information not physical objects
  - Create self synchronized systems
  - Market behavior not rigidity
  - Value in the combinations and relations not in "things"
- Create a shared understanding to create innovation

### A Service Based Defense Concept



# ....Individual Addressability to access NBD effects from platform....