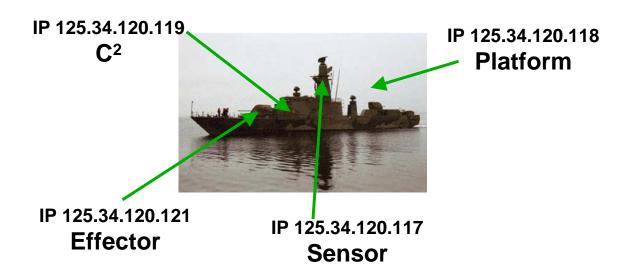

# ....Individual Addressability to access NBD effects from platform....

**IP Addresses are Notional** 