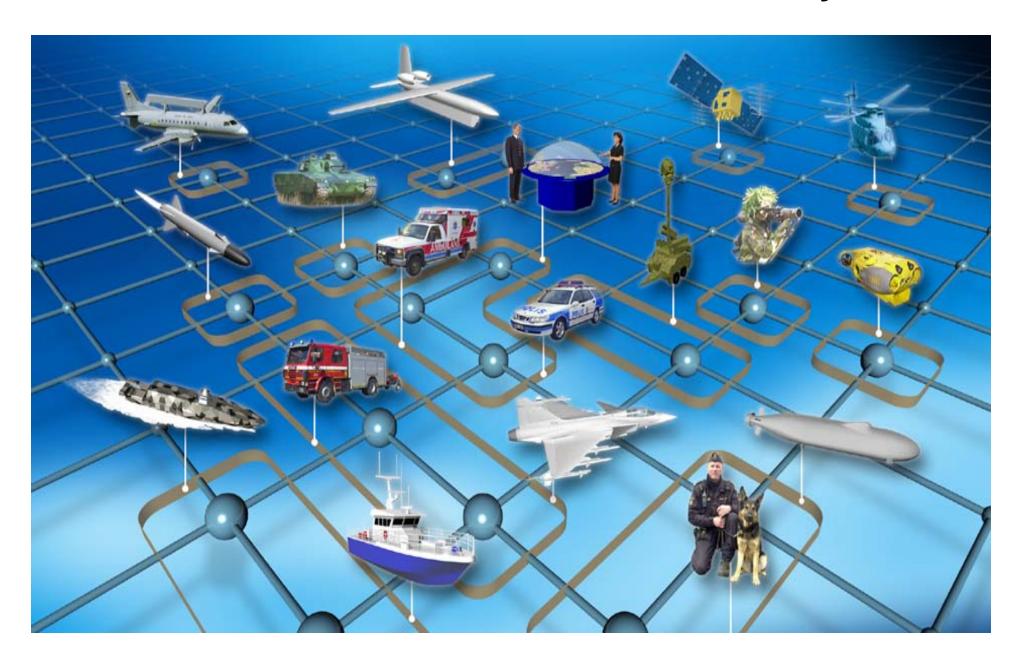

# ....Individual Addressability to access NBD effects from platform....

**IP Addresses are Notional** 

# Horizontal integration based on the NBD architecture