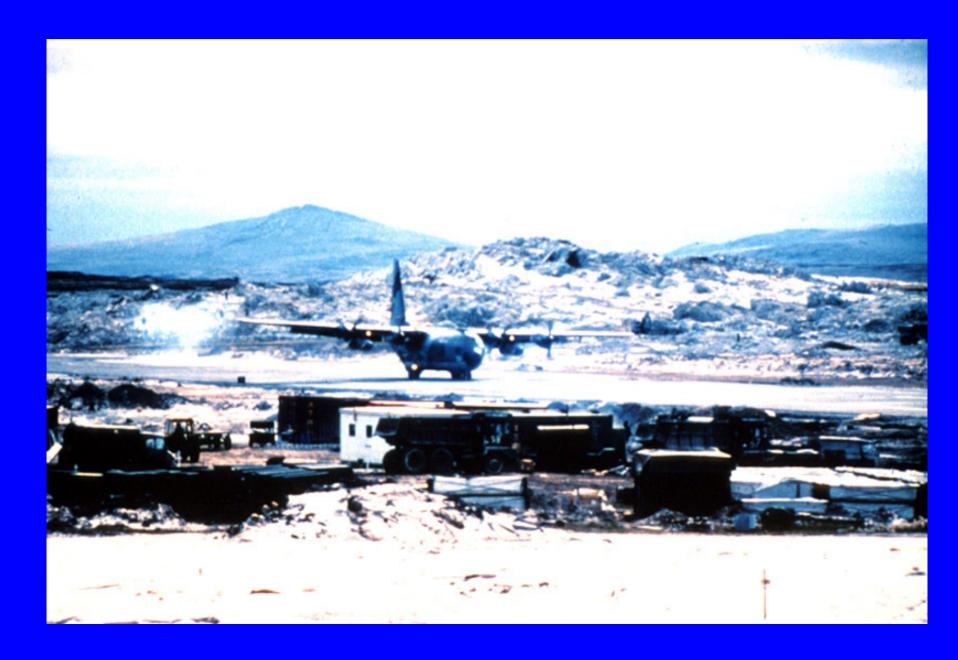

# A SEVERE COLD-WAR LESSON IN EXPEDITIONARY CAPABILITY

THE FALKLANDS
CONFLICT
1982