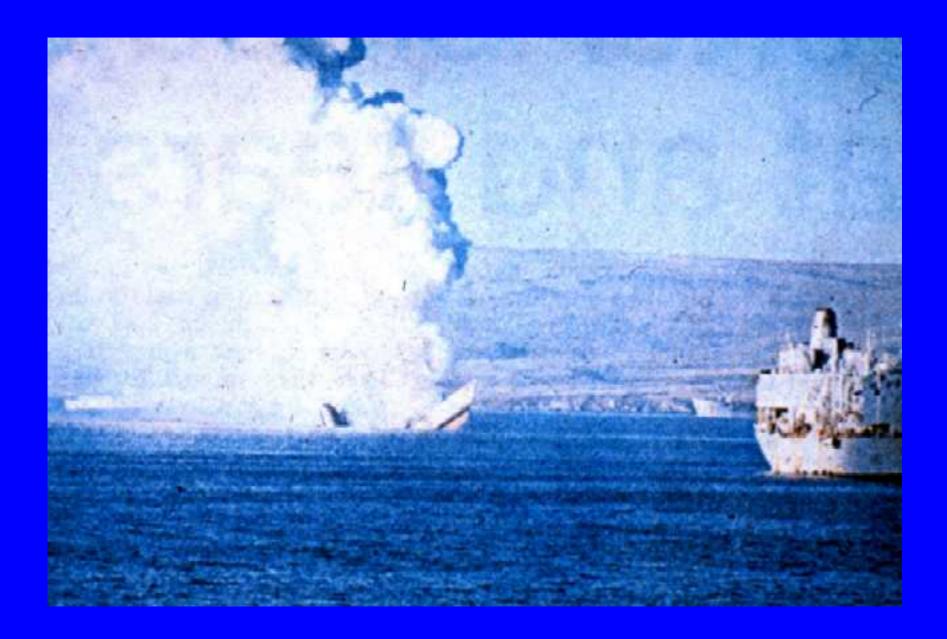

# A SEVERE COLD-WAR LESSON IN EXPEDITIONARY CAPABILITY

THE FALKLANDS
CONFLICT
1982