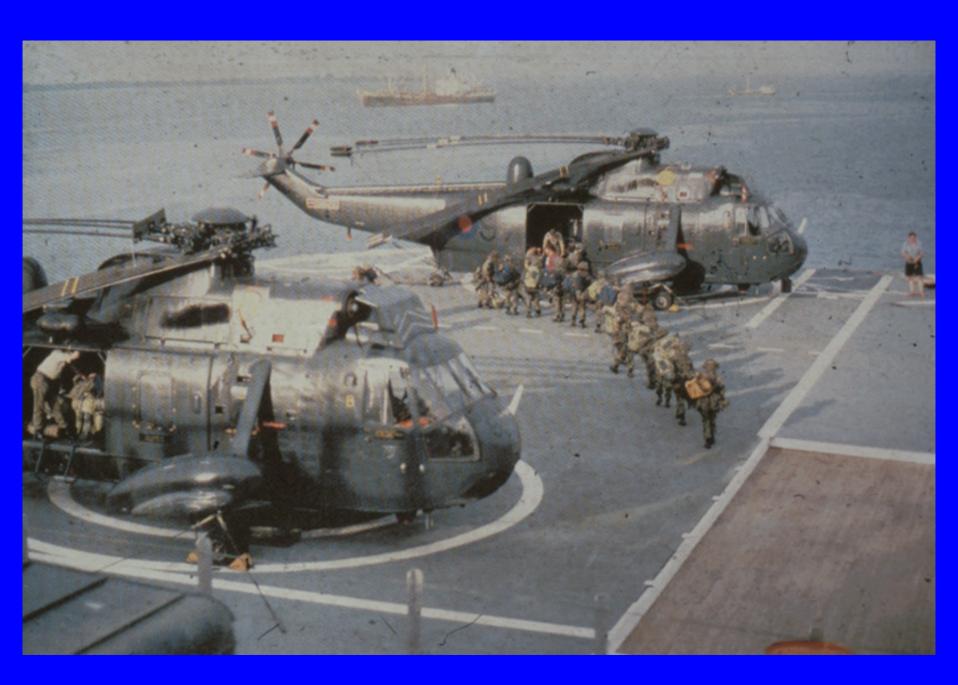

# A SEVERE COLD-WAR LESSON IN EXPEDITIONARY CAPABILITY

THE FALKLANDS
CONFLICT
1982