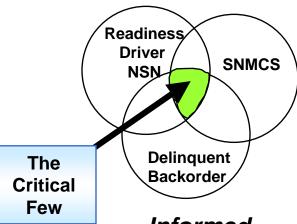

#### Readiness

#### The Apparent

**Big Items - Big \$ - High Attention** 

Depot Maintenance
Timely Return to Mission
Capable Status

The Full Spectrum

#### The Less Apparent

Small Items - Small \$ - High Importance

Informed
Engagement
on Spares

- Focus on Customer's Readiness
- Linked to Supply Chain Management